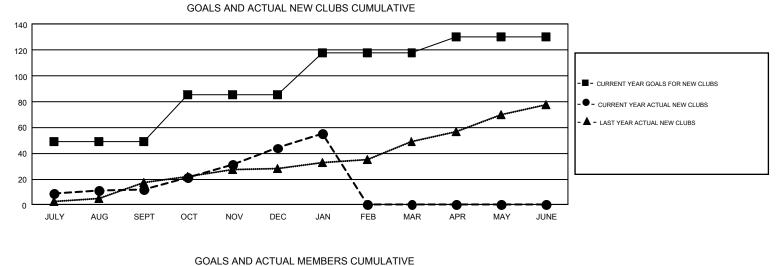

## GMT: VASUDEV VALAWALKAR

REPORT DOES NOT INCLUDE CLUBS IN UNDISTRICTED AREAS.

| Clubs                 |               |           |               | Members               |                           |                         |                                                    |  |
|-----------------------|---------------|-----------|---------------|-----------------------|---------------------------|-------------------------|----------------------------------------------------|--|
| RESULTS FOR 2017-2018 |               |           |               | RESULTS FOR 2017-2018 |                           |                         |                                                    |  |
| QUARTER               | NEW CLUB GOAL | NEW CLUBS | DROPPED CLUBS | QUARTER               | MEMBER GROWTH NET<br>GOAL | MEMBER GROWTH<br>ACTUAL | DROPPED<br>MEMBERS ACTUAL<br>(including transfers) |  |
| JULY/AUG/SEPT         | 49            | 12        | 2             | JULY/AUG/SEPT         | 750                       | 1,346                   | 1,443                                              |  |
| OCT/NOV/DEC           | 36            | 32        | 32            | OCT/NOV/DEC           | 1,050                     | 1,577                   | 1,545                                              |  |
| JAN/FEB/MAR           | 33            | 11        | 4             | JAN/FEB/MAR           | 1,060                     | 702                     | 275                                                |  |
| APR/MAY/JUNE          | 12            | 0         | 0             | APR/MAY/JUNE          | -140                      | 0                       | 0                                                  |  |