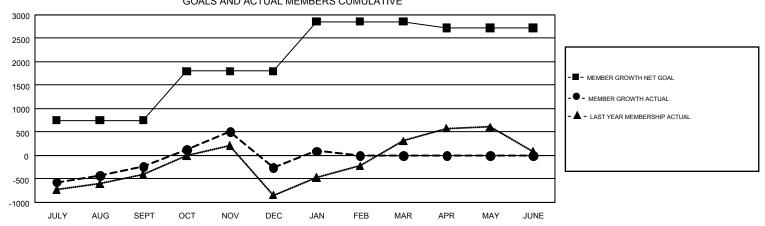

## GMT: VASUDEV VALAWALKAR

REPORT DOES NOT INCLUDE CLUBS IN UNDISTRICTED AREAS.

| Clubs                 |               |           |               | Members               |                           |                         |                                                    |  |
|-----------------------|---------------|-----------|---------------|-----------------------|---------------------------|-------------------------|----------------------------------------------------|--|
| RESULTS FOR 2017-2018 |               |           |               | RESULTS FOR 2017-2018 |                           |                         |                                                    |  |
| QUARTER               | NEW CLUB GOAL | NEW CLUBS | DROPPED CLUBS | QUARTER               | MEMBER GROWTH NET<br>GOAL | MEMBER GROWTH<br>ACTUAL | DROPPED<br>MEMBERS ACTUAL<br>(including transfers) |  |
| JULY/AUG/SEPT         | 49            | 12        | 2             | JULY/AUG/SEPT         | 750                       | 1,346                   | 1,443                                              |  |
| OCT/NOV/DEC           | 36            | 32        | 32            | OCT/NOV/DEC           | 1,050                     | 1,577                   | 1,545                                              |  |
| JAN/FEB/MAR           | 33            | 11        | 4             | JAN/FEB/MAR           | 1,060                     | 702                     | 275                                                |  |
| APR/MAY/JUNE          | 12            | 0         | 0             | APR/MAY/JUNE          | -140                      | 0                       | 0                                                  |  |